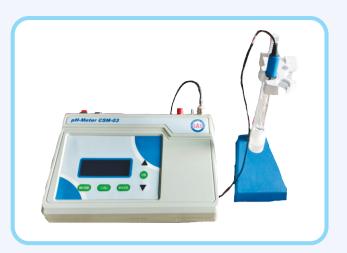

## pH Meter CSM-03/CSM-05

## **Salient Features:**

- Automatic Buffer Calibration with Buffer recognition
- Live and Freeze Mode option
- Precise Results
- Ease of Use
- ATC Temperature Facility
- Simultaneous display of pH and Temperature.
- 4 Line LCD Display
- Compact Size. Saves space in your Lab

## pH Meter

A pH Meter determines the hydrogen-Ion (acidity or alkalinity) concentration in the solution. These measurements are important in medicine, agriculture, chemistry, food science, environmental science, nutrition, water treatment, water purification and many another application.

## GARGI ANALYTICAL

| Model No.                 | CSM-03                                                                                | CSM-05                                                                                |
|---------------------------|---------------------------------------------------------------------------------------|---------------------------------------------------------------------------------------|
| pH Range                  | 0 to 14 pH                                                                            | 0 to 14 pH                                                                            |
| pH Resolution             | 0.01 pH                                                                               | 0.01 pH                                                                               |
| pH Accuracy               | ±0.02 pH @ 25℃                                                                        | ±0.02 pH @ 25℃                                                                        |
| Buffer Deviation          | ± 0.5 pH                                                                              | ± 0.5 pH                                                                              |
| mV Range                  | 0 to ± 1999 mV                                                                        | 0 to ± 1999 mV                                                                        |
| mV Resolution             | 1 mV                                                                                  | 1 mV                                                                                  |
| Temperature Range         | 0 to 100 ℃                                                                            | 0 to 100 ℃                                                                            |
| Temperature               | Auto 0 to 100 ℃                                                                       | Auto 0 to 100 °C                                                                      |
| Compensation (selectable) | Manual 0 to 100 ℃                                                                     | Manual 0 to 100 ℃                                                                     |
| Temperature Resolution    | 0.1 ℃                                                                                 | 0.1 ℃                                                                                 |
| Temperature Accuracy      | ± 1.0 ℃                                                                               | ± 1.0 °C                                                                              |
| Display                   | 4-Line LCD                                                                            | 4-Line LCD                                                                            |
| Keypad Tactile            | 6 Keys                                                                                | 6 Keys                                                                                |
| Calibration               | Automatic 3-point buffer<br>Calibration with buffer<br>selection and error Indication | Automatic 5-point Buffer<br>Calibration with buffer<br>selection and error Indication |
| Power Supply              | 9v/12v DC Power Supply                                                                | 9v/12v DC Power Supply                                                                |
| Dimension                 | 260 mm (W)X190 mm (D)X90<br>mm (H)                                                    | 260 mm (W)X190 mm (D)X90<br>mm (H)                                                    |
| Weight                    | 1 Kg                                                                                  | 1 Kg                                                                                  |